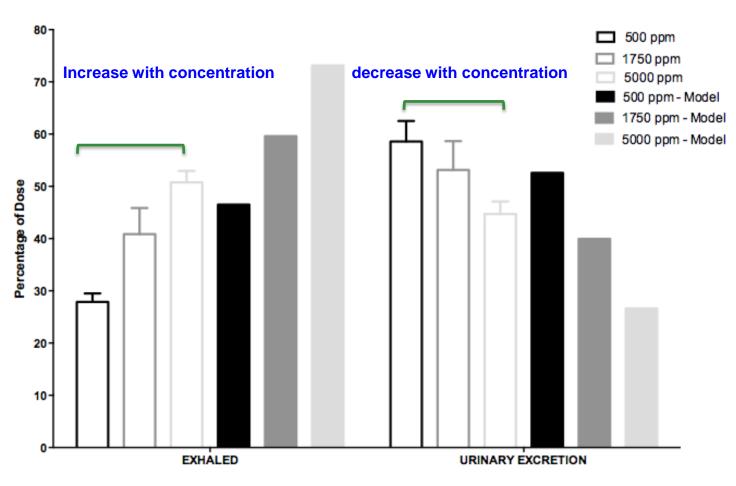

### Percentage of dose of <sup>14</sup>C-ETBE exhaled or eliminated in urine; Saturation of ETBE metabolism

#### ETBE NO Inhalation: Male Rats

Borghoff and Asgharian, 1996 Borghoff et al., 2016 (in press)