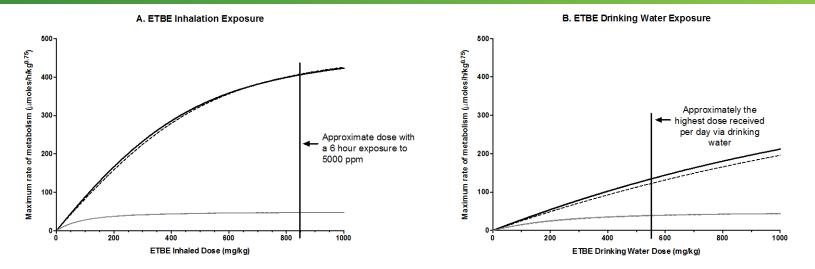

## Rate of ETBE metabolism under different exposure scenarios; Saturation of ETBE metabolism

Saturation of ETBE metabolism following inhalation and oral gavage dosing only.