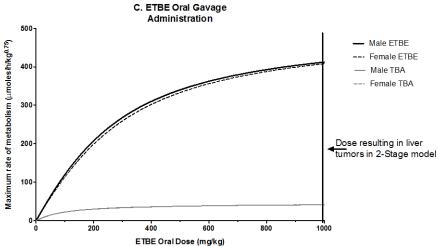

## Rate of ETBE metabolism under different exposure scenarios; Saturation of ETBE metabolism

Saturation of ETBE metabolism following inhalation and oral gavage dosing only.