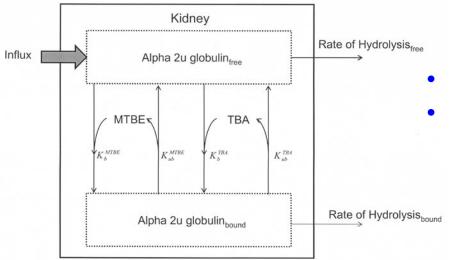

#### PBPK Model for ETBE-TBA in Rats;

Borghoff, Ring, Banton, and Leavens. 2016 (Accepted for publication)

- No Sequestration of TBA in blood
- Binding of ETBE and TBA to  $\alpha$ 2u-globulin in the male rat kidney