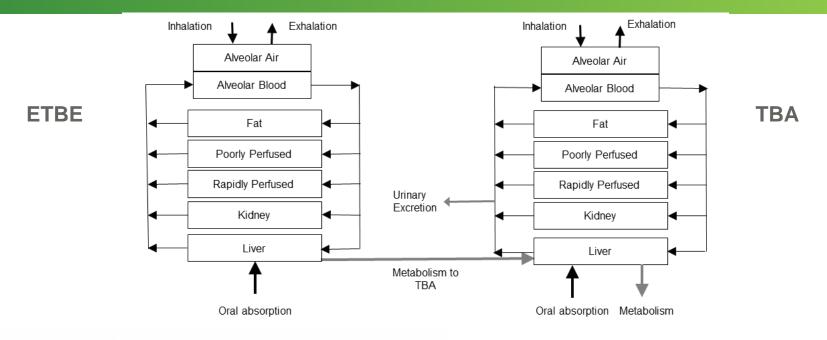

#### PBPK Model for ETBE-TBA in Rats;

Borghoff, Ring, Banton, and Leavens. 2016 (Accepted for publication)

- No Sequestration of TBA in blood
- Binding of ETBE and TBA to  $\alpha$ 2u-globulin in the male rat kidney